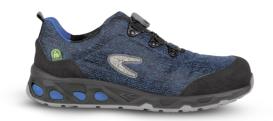

## Recycle Green Fit Safety Shoe

Art nr: 1001127

Previous art. nr: 73081-001

Sporty, dynamic safety shoe made from innovative, sustainable materials.

Environmentally friendly with a designer leather upper with minimal seams and a reinforced toe. Interior made of breathable material. Aluminium toe cap and puncture-resistant fabric sole. Innovative BOA® lacing system. Anatomic insole made of recycled POLY-GREEN polyurethane soft and shock-absorbing for the utmost in comfort. New sole with an intelligent system that ensures comfort in motion. The sole, which adapts to the terrain, is designed to conserve energy with each footstep. This stabilises the foot and guides it into the right position to lower the risk of injury. The shock-absorbing sole is made of recycled POLY-GREEN polyurethane. Non-slip polyurethane outsole. Labels made from 100% recycled material. 100% recycled packaging.